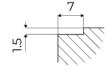

#### **FEATURES**

| Deep bowls          | This bowls reach an important depth, over 20 cm, thanks to the advanced production technology, that can be offer great capiency and practicity in all the washing operations.                               |
|---------------------|-------------------------------------------------------------------------------------------------------------------------------------------------------------------------------------------------------------|
| High thickness      | Imm thick steel. A significant thickness, which guarantees the maximum sturdiness and durability.                                                                                                           |
| Perimetral overflow | The overflow is always a security on the Foster sinks that prevents the overflow of water in case of oversights. The perimeter drain solution improves aesthetics thanks to its square and essential shape. |
| Small radius        | Bowls with squared shapes with a modern design and an increased capacity, for a minimal aesthetics connected with an extreme practicity.                                                                    |
| Space waste fitting | The elegant SPACE steel cap closes the drain and leaves no visible residues collected in the basket below. Space also has a small footprint and allows the optimal use of the under-sink compartment.       |