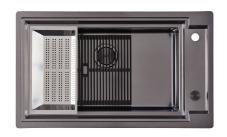

## **OPERA GUN METAL**

Kitchen Sinks Code: N602 F06

#### **DETAILS**

| Coloring               | Gun Metal                                                       |
|------------------------|-----------------------------------------------------------------|
| Edge/Installation Type | Flush-mount   Top-mount                                         |
| Material               | AISI 304 stainless steel                                        |
| Texture                | Brushed in line                                                 |
| Base                   | 90 cm                                                           |
| Dimensions             | 873x513 mm                                                      |
| Standard fittings      | Fixing hooks, gasket, drain, overflow and siphon, boxed packing |
| Mixer holes            | 2 standard holes - 3rd hole on request                          |
| Built-in hole          | View technical data sheet                                       |
|                        |                                                                 |

| Drainer         | No                                        |
|-----------------|-------------------------------------------|
| Number of bowls | 1 bowl                                    |
| Waste fitting   | Drain with automatic control SPACE (PUSH) |

#### **FEATURES**

| Deep bowls          | This bowls reach an important depth, over 20 cm, thanks to the advanced production technology, that can be offer great capiency and practicity in all the washing operations.                               |
|---------------------|-------------------------------------------------------------------------------------------------------------------------------------------------------------------------------------------------------------|
| High thickness      | Imm thick steel. A significant thickness, which guarantees the maximum sturdiness and durability.                                                                                                           |
| Perimetral overflow | The overflow is always a security on the Foster sinks that prevents the overflow of water in case of oversights. The perimeter drain solution improves aesthetics thanks to its square and essential shape. |
| Small radius        | Bowls with squared shapes with a modern design and an increased capacity, for a minimal aesthetics connected with an extreme practicity.                                                                    |
| Space waste fitting | The elegant SPACE steel cap closes the drain and leaves no visible residues collected in the basket below. Space also has a small footprint and allows the optimal use of the under-sink compartment.       |