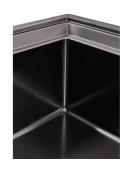

#### **FEATURES**

| Deep bowls          | This bowls reach an important depth, over 20 cm, thanks to the advanced production technology, that can be offer great capiency and practicity in all the washing operations.                               |
|---------------------|-------------------------------------------------------------------------------------------------------------------------------------------------------------------------------------------------------------|
| High thickness      | Imm thick steel. A significant thickness, which guarantees the maximum sturdiness and durability.                                                                                                           |
| Perimetral overflow | The overflow is always a security on the Foster sinks that prevents the overflow of water in case of oversights. The perimeter drain solution improves aesthetics thanks to its square and essential shape. |
| Small radius        | Bowls with squared shapes with a modern design and an increased capacity, for a minimal aesthetics connected with an extreme practicity.                                                                    |
| Space waste fitting | The elegant SPACE steel cap closes the drain and leaves no visible residues collected in the basket below. Space also has a small footprint and allows the optimal use of the under-sink compartment.       |