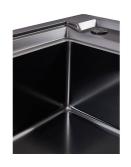

#### **FEATURES**

| Deep bowls          | This bowls reach an important depth, over 20 cm, thanks to the advanced production technology, that can be offer great capiency and practicity in all the washing operations.                               |
|---------------------|-------------------------------------------------------------------------------------------------------------------------------------------------------------------------------------------------------------|
| High thickness      | Imm thick steel. A significant thickness, which guarantees the maximum sturdiness and durability.                                                                                                           |
| Perimetral overflow | The overflow is always a security on the Foster sinks that prevents the overflow of water in case of oversights. The perimeter drain solution improves aesthetics thanks to its square and essential shape. |
| Small radius        | Bowls with squared shapes with a modern design and an increased capacity, for a minimal aesthetics connected with an extreme practicity.                                                                    |
| Space waste fitting | The elegant SPACE steel cap closes the drain and leaves no visible residues collected in the basket below. Space also has a small footprint and allows the optimal use of the under-sink compartment.       |