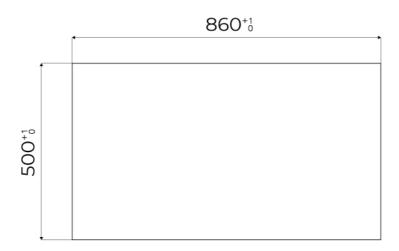

|
| Perimetral overflow | The overflow is always a security on the Foster sinks that prevents the overflow of water in case of oversights. The perimeter drain solution improves aesthetics thanks to its square and essential shape. |
| Small radius        | Bowls with squared shapes with a modern design and an increased capacity, for a minimal aesthetics connected with an extreme practicity.                                                                    |
| Space waste fitting | The elegant SPACE steel cap closes the drain and leaves no visible residues collected in the basket below. Space also has a small footprint and allows the optimal use of the under-sink compartment.       |

### **TECHNICAL DATA**

# Foster ==





# Foster ==



FTS - cut out

FT - cut out







#### **GALLERY**













### **EQUIPMENT**



GRILLE NOIRE POUR EVIERS
OPERA
A100 E06



GRILLE NOIRE POUR EVIERS OPERA A100 E07



VIDAGE FADE PUSH GUN METAL A407 A20