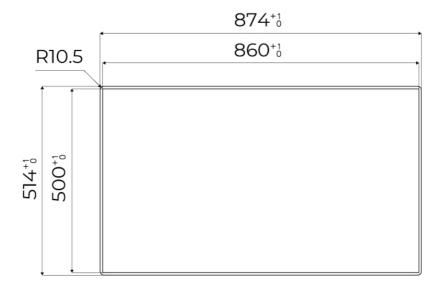

#### **DETAILS**

| Coloring               | Gun Metal                                                       |
|------------------------|-----------------------------------------------------------------|
| Edge/Installation Type | Flush-mount   Top-mount                                         |
| Material               | AISI 304 stainless steel                                        |
| Texture                | Brushed in line                                                 |
| Base                   | 90 cm                                                           |
| Dimensions             | 873x513 mm                                                      |
| Standard fittings      | Fixing hooks, gasket, drain, overflow and siphon, boxed packing |
| Mixer holes            | 2 standard holes - 3rd hole on request                          |
| Built-in hole          | View technical data sheet                                       |
|                        |                                                                 |

### **TECHNICAL DATA**