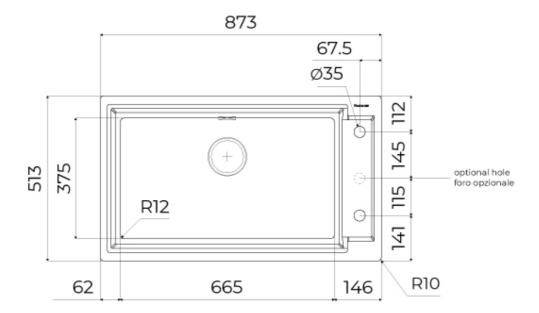

#### **DETAILS**

| Coloring               | Gun Metal                                                       |
|------------------------|-----------------------------------------------------------------|
| Edge/Installation Type | Flush-mount   Top-mount                                         |
| Material               | AISI 304 stainless steel                                        |
| Texture                | Brushed in line                                                 |
| Base                   | 90 cm                                                           |
| Dimensions             | 873x513 mm                                                      |
| Standard fittings      | Fixing hooks, gasket, drain, overflow and siphon, boxed packing |
| Mixer holes            | 2 standard holes - 3rd hole on request                          |
| Built-in hole          | View technical data sheet                                       |
|                        |                                                                 |

### **TECHNICAL DATA**