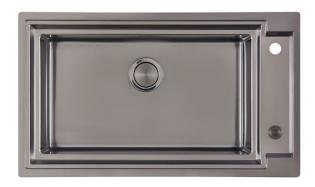

## **OPERA GUN METAL**

Kitchen Sinks Code: N602 F06

#### **DETAILS**

| Coloring               | Gun Metal                                                       |
|------------------------|-----------------------------------------------------------------|
| Edge/Installation Type | Flush-mount   Top-mount                                         |
| Material               | AISI 304 stainless steel                                        |
| Texture                | Brushed in line                                                 |
| Base                   | 90 cm                                                           |
| Dimensions             | 873x513 mm                                                      |
| Standard fittings      | Fixing hooks, gasket, drain, overflow and siphon, boxed packing |
| Mixer holes            | 2 standard holes - 3rd hole on request                          |
| Built-in hole          | View technical data sheet                                       |
|                        |                                                                 |