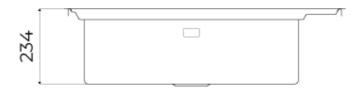

#### **DETAILS**

| Coloring               | Gun Metal                                                       |
|------------------------|-----------------------------------------------------------------|
| Edge/Installation Type | Flush-mount   Top-mount                                         |
| Material               | AISI 304 stainless steel                                        |
| Texture                | Brushed in line                                                 |
| Base                   | 90 cm                                                           |
| Dimensions             | 873x513 mm                                                      |
| Standard fittings      | Fixing hooks, gasket, drain, overflow and siphon, boxed packing |
| Mixer holes            | 2 standard holes - 3rd hole on request                          |
| Built-in hole          | View technical data sheet                                       |
|                        |                                                                 |

#### **FEATURES**

| Deep bowls          | This bowls reach an important depth, over 20 cm, thanks to the advanced production technology, that can be offer great capiency and practicity in all the washing operations.                               |
|---------------------|-------------------------------------------------------------------------------------------------------------------------------------------------------------------------------------------------------------|
| High thickness      | Imm thick steel. A significant thickness, which guarantees the maximum sturdiness and durability.                                                                                                           |
| Perimetral overflow | The overflow is always a security on the Foster sinks that prevents the overflow of water in case of oversights. The perimeter drain solution improves aesthetics thanks to its square and essential shape. |
| Small radius        | Bowls with squared shapes with a modern design and an increased capacity, for a minimal aesthetics connected with an extreme practicity.                                                                    |
| Space waste fitting | The elegant SPACE steel cap closes the drain and leaves no visible residues collected in the basket below. Space also has a small footprint and allows the optimal use of the under-sink compartment.       |