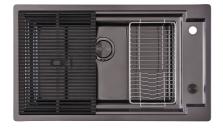

| Perimetral overflow | The overflow is always a security on the Foster sinks that prevents the overflow of water in case of oversights. The perimeter drain solution improves aesthetics thanks to its square and essential shape. |
| Small radius        | Bowls with squared shapes with a modern design and an increased capacity, for a minimal aesthetics connected with an extreme practicity.                                                                    |
| Space waste fitting | The elegant SPACE steel cap closes the drain and leaves no visible residues collected in the basket below. Space also has a small footprint and allows the optimal use of the under-sink compartment.       |

### **TECHNICAL DATA**

# Foster ==





# Foster ==



FTS - cut out

FT - cut out







#### **GALLERY**













### **EQUIPMENT**



GRILLE NOIRE POUR EVIERS
OPERA
A100 E06



GRILLE NOIRE POUR EVIERS OPERA A100 E07



VIDAGE FADE PUSH GUN METAL A407 A20